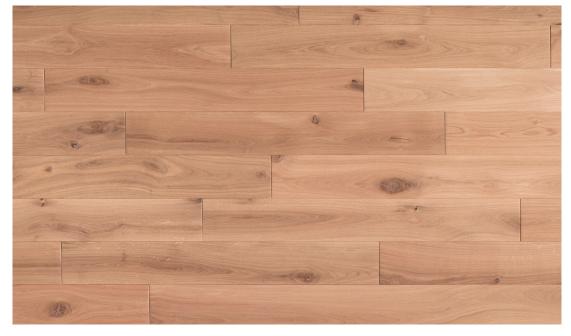

# VIENNAXL Rustic AB+

## **GRADING DESCRIPTION**

Texture Grading Colour variation Knots Sound knots Unsound knots Bark Sapwood End crack Surface crack Insect hole Decay Blue/yellow stain Sound heart Machine marks Slightly brushed Very rustic Medium  $\emptyset \le 50$ mm  $\emptyset \le 30$ mm Not allowed Max 1/3 of plank Length max. of 5 cm; width 1 mm Width 1 mm, no limit in length Not allowed Not allowed Not allowed Allowed Not allowed

### THIS PICTURE IS AN INDICATION OF THE GRADING AS DESCRIBED