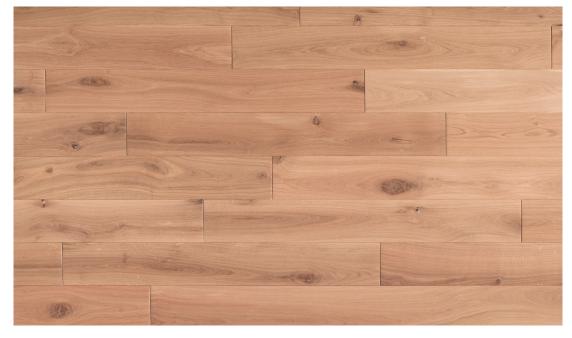

# VIENNA L Rustic AB+

## **GRADING DESCRIPTION**

Texture Grading Colour variation Knots Sound knots Unsound knots Bark Sapwood End crack Surface crack Insect hole Decay Blue/yellow stain Sound heart Machine marks Slightly brushed Very rustic Medium Ø≤50mm Ø≤30mm Not allowed Max 1/3 of plank Length max. of 5 cm; width 1 mm Width 1 mm, no limit in length Not allowed Not allowed Not allowed Not allowed Not allowed

### THIS PICTURE IS AN INDICATION OF THE GRADING AS DESCRIBED