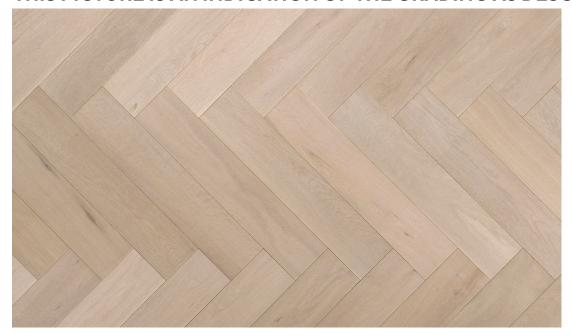

stic AB



# **GRADING DESCRIPTION**

Texture Slightly brushed Grading Medium rustic Colour variation Medium - High

Knots

Sound knots  $\emptyset \le 30 \text{mm}$ Unsound knots  $\emptyset \le 25 \text{mm}$ 

Bark Length ≤ 150mm, Width ≤ 15mm Sapwood Width ≤ 40mm, no limit in length

End crack

Light colors Width  $\leq$  6mm, Length  $\leq$  100mm Dark colors Width  $\leq$  6mm, Length  $\leq$  300mm

Surface crack

 $\begin{array}{ll} \mbox{Light colors} & \mbox{Length} \leq 3\mbox{mm}, \mbox{L} \leq 200\mbox{mm} \\ \mbox{Dark colors} & \mbox{Length} \leq 3\mbox{mm}, \mbox{no limit in length} \end{array}$ 

Insect hole Ø≤2mm, 8/400mm

Decay

Blue/yellow stain

Sound heart

Machine marks

Not allowed

Allowed

Not allowed

### THIS PICTURE IS AN INDICATION OF THE GRADING AS DESCRIBED



# **GRADING DESCRIPTION - 2 CRITERIA**

#### Knots

Scale from (rigid) parquet without knots up to planks with more and larger knots



## **Colour variation**

From little colour variation/sapwood to bigger colour variation/sapwood