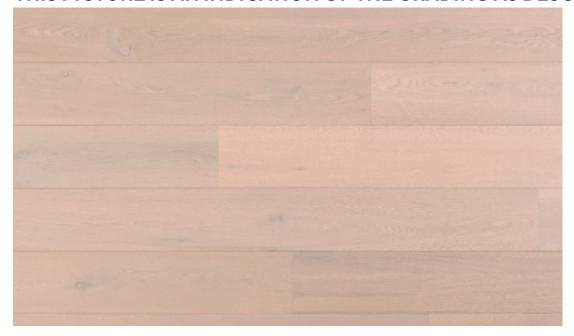

# **GRADING DESCRIPTION**

Texture Slightly brushed
Grading Medium rustic
Colour variation Medium - High

Knots

Sound knots  $\emptyset \le 30 \text{mm}$ Unsound knots  $\emptyset \le 25 \text{mm}$ 

Bark Length ≤ 150mm, Width ≤ 15mm Sapwood Width ≤ 40mm, no limit in length

End crack

Light colors Width  $\leq$  6mm, Length  $\leq$  100mm Dark colors Width  $\leq$  6mm, Length  $\leq$  300mm

Surface crack

 $\begin{array}{ll} \text{Light colors} & \text{Length} \leq 3\text{mm}, \, L \leq 200\text{mm} \\ \text{Dark colors} & \text{Length} \leq 3\text{mm}, \, \text{no limit in length} \end{array}$ 

Insect hole  $\emptyset \le 2mm$ , 8/400mm

Decay

Blue/yellow stain

Sound heart

Machine marks

Not allowed

Allowed

Not allowed

### THIS PICTURE IS AN INDICATION OF THE GRADING AS DESCRIBED