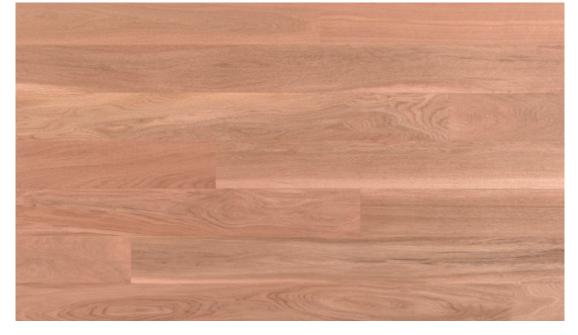

# OSLO 150 Rustic AB

## **GRADING DESCRIPTION**

Texture Grading Colour variation Knots Sound knots Unsound knots Bark Sapwood End crack Light colors Dark colors Surface crack Light colors Dark colors Insect hole Decay Blue/yellow stain Sound heart Machine marks

Slightly brushed Medium rustic Medium - High

 $\emptyset \le 30$ mm  $\emptyset \le 25$ mm Length  $\le 150$ mm, Width  $\le 15$ mm Width  $\le 50$ mm, no limit in length

Width  $\leq$  6mm, Length  $\leq$  100mm Width  $\leq$  6mm, Length  $\leq$  300mm

Length  $\leq$  3mm, L  $\leq$  200mm Length  $\leq$  3mm, no limit in length  $\emptyset \leq$  2mm, 8/400mm Not allowed Not allowed Allowed Not allowed

### THIS PICTURE IS AN INDICATION OF THE GRADING AS DESCRIBED