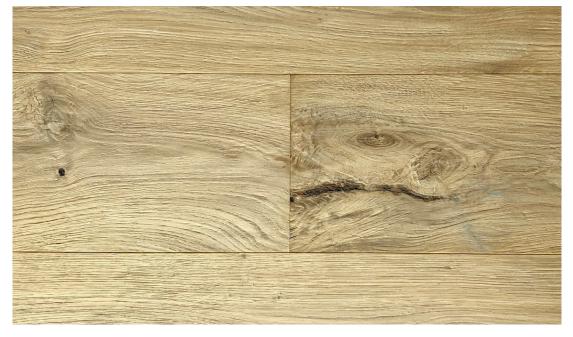

# ALBI Rustic B+

## **GRADING DESCRIPTION**

| Texture           | Deep brushed                                                  |
|-------------------|---------------------------------------------------------------|
| Grading           | Rustic                                                        |
| Colour variation  | Medium - High                                                 |
| Knots             |                                                               |
| Sound knots       | Allowed unlimited                                             |
| Unsound knots     | Partially filled                                              |
| Bark              | Exceptionally allowed, if suited from aesthetic point of view |
| Sapwood           | Max 10%                                                       |
| End crack         | Allowed unlimited, partially filled                           |
| Surface crack     | Allowed limited, partially filled                             |
| Insect hole       | Traces of insects allowed, insects not allowed                |
| Decay             | Not allowed                                                   |
| Blue/yellow stain | Allowed                                                       |
| Sound heart       | Allowed                                                       |
| Machine marks     | Not allowed                                                   |
|                   |                                                               |

### THIS PICTURE IS AN INDICATION OF THE GRADING AS DESCRIBED