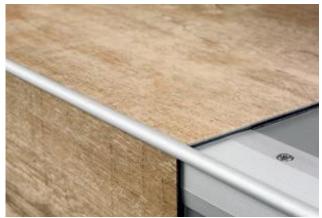

Finishing profile for stairs and steps

## **Product Specifications:**

- Contents: 1 pre-drilled profile
- Dimensions: 200 x 4 x 2,6 cm
- Ordering code: QSVSTPGLUE, order per 1 pc
- Very slim profile for use with **glued** Livyn floors.
- For use on stairs and steps.
- Wear-resistant quality aluminium, silver tone.
- Installation with screws and plugs (not included).