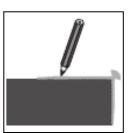

## **Installation**

- Use this profile on every outer corner of your stairs
- Make sure the step is clean, dust-free and level.
- Saw the profile to the correct length.
- The Quick-Step® stair profile has pre-drilled and countersunk drill holes. Mark the drill holes on the subfloor with a pen.
- Use screws with a diameter of 5 mm.
- **Installation on mineral subfloors:** Aluminium basic profiles should be firmly screwed into the surface.
- Installation on wooden subfloors: evaluate the need to use plugs (depends on the type of wood), alternatively screw directly into the wooden subfloor.
- Apply the Quickstep One4all glue over the basic profile and level out carefully.
- Then place the Livyn planks.