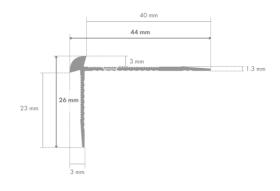

## **Product Specifications:**

- Contents: 1 pre-drilled profile
- Dimensions: 200 x 4 x 2,6 cm
- Ordering code: QSVSTPGLUE, order per 1 pc
- Very slim profile for use with **glued** Livyn floors.
- For use on stairs and steps.
- Wear-resistant quality aluminium, silver tone.
- Installation with screws and plugs (not included).