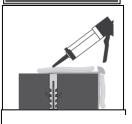

## **Installation**

- Use this profile on every outer corner of your stairs
- Make sure the step is clean, dust-free and level.
- Saw the profile to the correct length.
- The Quick-Step® stair profile has pre-drilled and countersunk drill holes. Mark the drill holes on the subfloor with a pen.
- Use screws with a diameter of 5 mm.
- **Installation on mineral subfloors:** Aluminium basic profiles should be firmly screwed into the surface.
- Installation on wooden subfloors: evaluate the need to use plugs (depends on the type of wood), alternatively screw directly into the wooden subfloor.
- Apply the Quickstep One4all glue over the basic profile and level out carefully.
- Then place the Livyn planks.