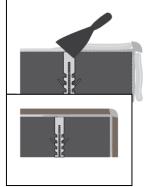

## **Installation**

- Use this profile on every outer corner of your stairs
- Make sure the step is clean, dust-free and level.
- Saw the profile to the correct length.
- The Quick-Step® stair profile has pre-drilled and countersunk drill holes. Mark the drill holes on the subfloor with a pen.
- Use screws with a diameter of 5 mm.
- **Installation on mineral subfloors:** Aluminium basic profiles should be firmly screwed into the surface.
- Installation on wooden subfloors: evaluate the need to use plugs (depends on the type of wood), alternatively screw directly into the wooden subfloor.
- Apply the Quickstep One4all glue over the basic profile and level out carefully.
- Then place the Livyn planks.