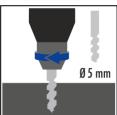

## **Installation**

- Use this profile on every outer corner of your stairs
- Make sure the step is clean, dust-free and level.
- Saw the profile to the correct length.
- The Quick-Step® stair profile has pre-drilled and countersunk drill holes. Mark the drill holes on the subfloor with a pen.
- Use screws with a diameter of 5 mm.
- **Installation on mineral subfloors:** Aluminium basic profiles should be firmly screwed into the surface.
- Installation on wooden subfloors: evaluate the need to use plugs (depends on the type of wood), alternatively screw directly into the wooden subfloor.
- Apply the Quickstep One4all glue over the basic profile and level out carefully.
- Then place the Livyn planks.