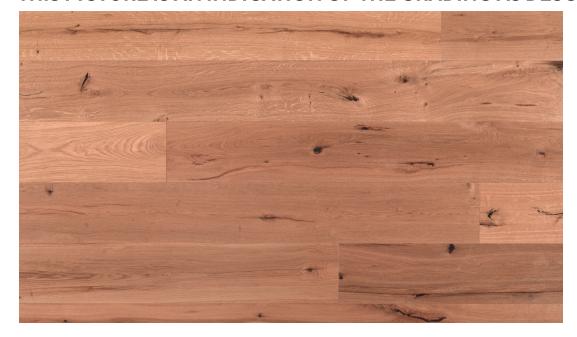

#### THIS PICTURE IS AN INDICATION OF THE GRADING AS DESCRIBED

## **GRADING DESCRIPTION**

Texture Slightly brushed

Grading Rustic Colour variation High

Knots

Sound knots Allowed unlimited
Unsound knots Partially filled
Bark Not allowed
Sapwood Allowed, 20%

End crack Allowed unlimited, filled Surface crack Allowed unlimited, filled

Insect hole Traces of insects allowed, insects not allowed

Decay Not allowed
Blue/yellow stain Allowed
Sound heart Allowed
Machine marks Not allowed