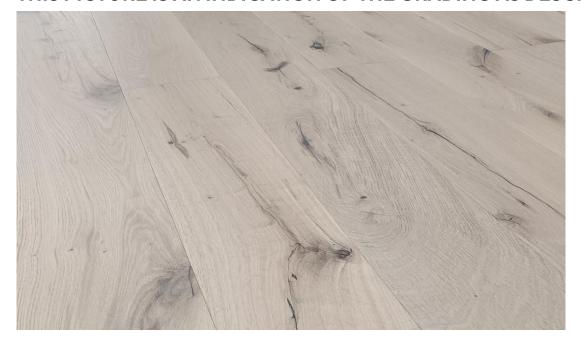

# CHALET 190 Rustic B+



# **GRADING DESCRIPTION**

Texture Slightly brushed

Grading Rustic
Colour variation Very high

Knots

Sound knots Allowed (<80 mm)
Unsound knots Allowed (<30 mm)

Bark < 10x100, no visible defects

Sapwood Max. 1/3 of the width

End crack Allowed
Surface crack Allowed
Insect hole Not allowed
Decay Not allowed
Blue/yellow stain Allowed
Sound heart Allowed
Machine marks Not allowed

#### THIS PICTURE IS AN INDICATION OF THE GRADING AS DESCRIBED



## **GRADING DESCRIPTION - 2 CRITERIA**

#### Knots

Scale from (rigid) parquet without knots up to planks with more and larger knots



### **Colour variation**

From little colour variation/sapwood to bigger colour variation/sapwood